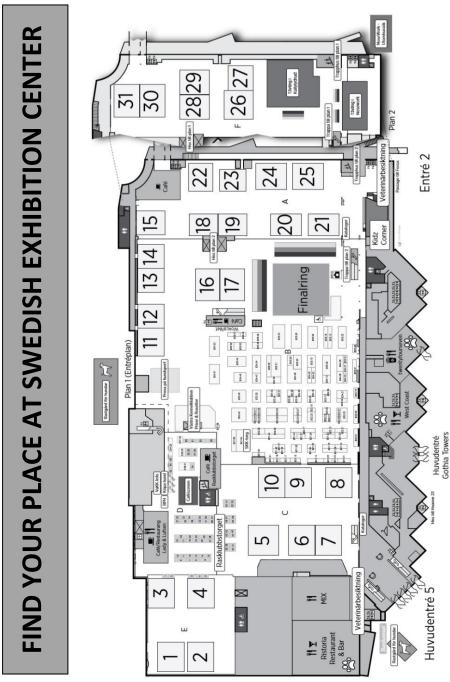

## **CHANGE OF JUDGES SUNDAY 5 JANUARY 2020**

| SHARGE OF U                                                                                                                                      | DOLO OO                                                                                  | NDAT O GANGART 2020                                                                             |                            |
|--------------------------------------------------------------------------------------------------------------------------------------------------|------------------------------------------------------------------------------------------|-------------------------------------------------------------------------------------------------|----------------------------|
| BREED                                                                                                                                            | FROM JUDO                                                                                | GE TO JUDGE                                                                                     |                            |
| Irish wolfhound pupy<br>Junirohandling<br>Saluki puppy<br>Staffordshire bullterrier puppy<br>Whippet junior bitches<br>Whippet Puppy             | Liz Cartledge<br>Alexandra D<br>Liz Cartledge<br>Johan Sands<br>Nenne Runs<br>Nenne Runs | rott Staedler Ann-Christin Johansson e Eva Liljekvist Borg ström Åke Cronander ten Tiina Taulos |                            |
| Ring 1 Starts at 09:00 Malo Alcrudo Rafael, SPANIEN                                                                                              |                                                                                          | Ring 5 Starts at 11:00 Molin Nils                                                               |                            |
| BEARDED COLLIE<br>KUVASZ<br>IRISH GLEN OF IMAAL TERRIER<br>HAVANESE                                                                              | 18<br>3<br>3<br><u>38</u><br>62                                                          | PEKINGESE<br>TIBETAN SPANIEL <u>2</u>                                                           | 6<br>3<br>2 <u>5</u><br>34 |
| Ring 2 Starts at 09:00<br>Svarstad Birgitta                                                                                                      |                                                                                          | Ring 6 Starts at 09:00 Talvitie Marja, FINLAND                                                  |                            |
| SCHIPPERKE<br>WELSH CORGI CARDIGAN<br>WELSH CORGI PEMBROKE<br>OLD ENGLISH SHEEPDOG (BOBT                                                         | 8<br>23<br>29<br>AIL) <u>6</u><br>66                                                     | CHODSKÝ PES<br>CZESLOVAKIAN WOLFDOG<br>EAST EUROPEAN SHEPHERD<br>CROATIAN SHEEPDOG              | 19<br>7<br>1<br>1<br>1     |
| Ring 3 Starts at 09:00<br>Lindström Terje, NORGE                                                                                                 |                                                                                          | BRIARD                                                                                          | 7<br>5<br>3                |
| GERMAN SHEPHERD DOG, SHOP<br>GERMAN SHEPHERD DOG, LONG<br>BELGIAN SHEPHERD DOG/TERVU<br>BELGIAN SHEPHERD DOG/MALIN<br>BELGIAN SHEPHERD DOG/LAEKE | G-H 16<br>JER 4<br>IOIS 3                                                                | PUMI 2<br>AUSTRALIAN SILKY TERRIER                                                              | 5<br>23<br><u>7</u><br>30  |
| COLLIE SMOOTH COLLIE ROUGH                                                                                                                       | 8<br><u>12</u><br>52                                                                     | Ring 7 Starts at 09:00<br>Lundgren Bertil                                                       |                            |
| Ring 4 Starts at 09:00 Habig Christofer, TYSKLAND                                                                                                |                                                                                          | LHASA APSO 1 TIBETAN TERRIER 3                                                                  | 15<br>12<br>33             |
| WHITE SWISS SHEPHERD DOG<br>DUTCH SHEPHERD DOG, SHORT<br>HAIRED<br>CATALAN SHEEPDOG                                                              | 15<br>-<br>6<br>3                                                                        | Ring 8 Starts at 09:00<br>Bogren Bengt-Åke                                                      | 60                         |
| SCHAPENDOES<br>LANCASHIRE HEELER                                                                                                                 | 40<br><u>11</u><br>75                                                                    | POLISH LOWLAND SHEEPDOG<br>BERGAMASCO SHEPHERD DOG                                              | 24<br>3<br>2<br>3          |
| Ring 5 Starts at 09:00 Johansson Ann-Christin                                                                                                    |                                                                                          | ITALIAN GREYHOUND 2                                                                             | 3<br>29<br>31              |
| JUNIORHANDLING (10-13 år)<br>JUNIORHANDLING (14-17 år)                                                                                           | 7<br>_ <u>5</u>                                                                          |                                                                                                 |                            |

| Ring 9 Starts at 09:00<br>Liljekvist Borg Eva                                                                   |                              | Ring 15 Starts at 09:00 Baskaran Soto Martin, SPANIEN                              |                                     |
|-----------------------------------------------------------------------------------------------------------------|------------------------------|------------------------------------------------------------------------------------|-------------------------------------|
| SALUKI Puppys PARSON RUSSELL TERRIER NORWICH TERRIER NORFOLK TERRIER IRISH SOFTCOATED WHEATEN TERR AFGHAN HOUND | 7<br>6<br>6<br>3<br>14<br>21 | BELGIAN GRIFFON<br>BRUSSELS GRIFFON<br>SMALL BRABANT GRIFFON                       | 44<br>2<br>2<br><u>8</u><br>56      |
| Din a. 40 . Starta at 00.00                                                                                     | 57                           | Ring 16 Starts at 09:00 Taulos Tiina, FINLAND                                      |                                     |
| Ring 10 Starts at 09:00 Cartledge Liz, STORBRITANNIEN                                                           |                              | 1117                                                                               | 11<br>12                            |
| SCOTTISH DEERHOUND<br>IRISH WOLFHOUND<br>SALUKI                                                                 | 17<br>16<br><u>44</u><br>77  |                                                                                    | 11<br>2<br>3<br>9<br>6              |
| Ring 11 Starts at 09:00<br>Nilsson Mikael                                                                       |                              | SKYE TERRIER<br>AIREDALE TERRIER<br>KERRY BLUE TERRIER                             | 2<br>7<br>4                         |
| BORZOI<br>GREYHOUND<br>SCOTTISH TERRIER                                                                         | 15<br>10<br>10               | IRISH TERRIER                                                                      | 5<br>72                             |
| WEST HIGHLAND WHITE TERRIER<br>YORKSHIRE TERRIER                                                                | 12<br><u>22</u><br>69        | Ring 17 Starts at 09:00 Runsten Nenne                                              | <b>-</b> -0                         |
| Ring 12 Starts at 09:00<br>Järvinen Kari, FINLAND                                                               |                              | WHIPPET                                                                            | <u>79</u><br>79                     |
| BORDER TERRIER<br>CAIRN TERRIER                                                                                 | 41<br>17                     | Ring 18 Starts at 09:00 Lokodi Csaba Zsolt, RUMÄNIEN                               | •                                   |
| DANDIE DINMONT TERRIER                                                                                          | <u>6</u><br>64               | WELSH TERRIER<br>ENGLISH TOY TERRIER<br>CESKY TERRIER                              | 3<br>6<br>4                         |
| Ring 13 Starts at 10:00 Andersson Johan                                                                         |                              | MINIATURE BULL TERRIER BULL TERRIER, STANDARD AMERICAN STAFFORDSHIRE TERRIER       | 14<br>7<br>R37                      |
| SHIH TZU<br>BOLOGNESE                                                                                           | 43<br><u>5</u><br>48         |                                                                                    | 71                                  |
| Ring 14 Starts at 09:00 Pichard Laurent, SCHWEIZ                                                                |                              | CAVALIER KING CHARLES SPANIEL                                                      | 48                                  |
| CHIHUAHUA, LONG-HAIRED                                                                                          | <u>60</u><br>60              | KROMFOHRLÄNDER<br>LÖWCHEN<br>RUSSIAN TOY, LONGHAIRED<br>RUSSIAN TOY, SMOOTH-HAIRED | 11<br>7<br>9<br>4<br><u>1</u><br>80 |

| Ring 20 Starts at 09:00<br>Wilberg Knut Sigurd, NORGE                                                                                                       |                                                | Ring 27 Starts at 09:00<br>Fröding Anderson Åsa                                                                                                                                                                                               |                                       |
|-------------------------------------------------------------------------------------------------------------------------------------------------------------|------------------------------------------------|-----------------------------------------------------------------------------------------------------------------------------------------------------------------------------------------------------------------------------------------------|---------------------------------------|
| PAPILLON                                                                                                                                                    | <u>60</u><br>60                                | PUG Dogs<br>FRENCH BULLDOG Dogs                                                                                                                                                                                                               | 17<br><u>17</u><br>34                 |
| Ring 21 Starts at 09:00<br>Sjong Kitty, DANMARK  AUSTRALIAN SHEPHERD<br>AUSTRALIAN KELPIE<br>PYRENEAN SHEEPDOG, SMOOTH                                      | 31<br>5                                        | Ring 28 Starts at 09:00 Andersson Johnny CHINESE CRESTED DOG BICHON FRISE                                                                                                                                                                     | 44<br>13<br>57                        |
| FACED<br>PYRENEAN SHEEPDOG, LONG-HAIRI<br>BERGER PICARD<br>PRAZSKÝ KRYSARÍK                                                                                 | -                                              | Ring 29 Starts at 09:00<br>Widén Lars                                                                                                                                                                                                         | 5/                                    |
| Ring 22 Starts at 09:00 Ragnarson Patric                                                                                                                    |                                                | FRENCH BULLDOG Bitches + BOB                                                                                                                                                                                                                  | <u>39</u><br>39                       |
| SHETLAND SHEEPDOG  Ring 24 Starts at 09:00 Sandström Johan  STAFFORDSHIRE BULL TERRIER                                                                      | 5 <u>5</u><br>5 <u>5</u>                       | Ring 30 Starts at 09:00 Palosaari Juha, FINLAND Measuring Poodle 08:45 POODLE, TOY POODLE, MINIATURE POODLE, STANDARD RUSSKAYA TSVETNAYA BOLONKA                                                                                              | 17<br>21<br>12<br><u>9</u><br>59      |
| Ring 25 Starts at 09:00 Cronander Åke STAFFORDSHIRE BULL TERRIER PUP JACK RUSSELL TERRIER COTON DE TULÉAR MALTESE  Ring 26 Starts at 10:30 Foss Arne, NORGE | 72<br>72<br>72<br>0py11<br>24<br>23<br>6<br>64 | Ring 31 Starts at 09:00 Blidh von Schedvin Benny Measuring Poodle 08:45 POODLE, MEDIUM SIZE JAPANESE CHIN GERMAN HUNTING TERRIER BRAZILIAN TERRIER TENTERFIELD TERRIER SEALYHAM TERRIER BEDLINGTON TERRIER BIEWER TERRIER HUNGARIAN GREYHOUND | 26<br>5<br>4<br>3<br>1<br>2<br>1<br>5 |
| PUG Bitches + BOB                                                                                                                                           | <u>40</u><br>40                                | POLISH GREYHOUND                                                                                                                                                                                                                              | <u>2</u><br>50                        |