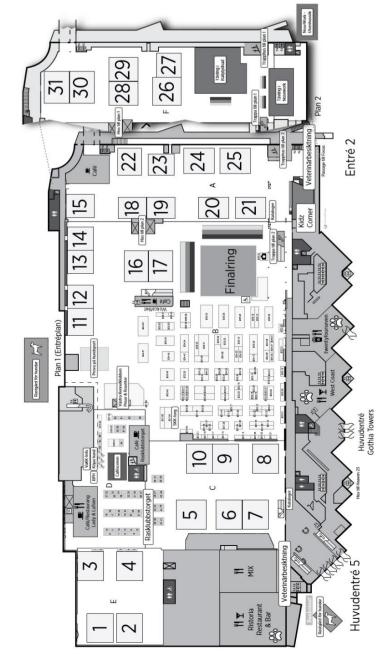

#### Entry

Entry with a dog is in entrance 2 and entrance 5 (main entrance), Veterinary vents open 7:00 every day. Numbers must be stamped prior to entry. One person per dog can use the code patch for entry. Do you have more dogs to be exhibited on other days they can entry even if it is "wrong" day. Bring in this case, race number, vaccination certificates and dog. These included dogs entitlement not to free admissionlf you want to visit MyDOG the days you are not competing, the patch number cannot be used for entrance. However, a stamped patch number, along with vaccination certificate, can be used as entrance for the dog. In that case you pass through checkout.

#### Getting there

Basically you get to MyDOG by public transport. The stop Cross Road is located basically next to the main entrance. See further on www.vasttrafik.se The Swedish Exhibition Centre is uniquely situated in central Gothenburg, address Svenska Mässan Korsvägen. Most are within walking distance - hotels, restaurants, shopping, theaters and other cultural events.

#### By Car

Upon arrival at Gothenburg, turn off at sign "Mässan Scandinavium Liseberg". Parking in the courtyard shopping center, next to the Swedish Exhibition Centre and Hotel Gothia Towers

#### Parking:

Parking is available in the parking garage and parking lots around the fairgrounds. Focus parking garage opens 06:00 every day. There is a foot bridge to the Swedish Exhibition Centre. If you want to stop and drop off dogs and passengers, it is advisable to stay at a local roadway that runs parallel to Skånegatan, quite near the main entrance.

# ALL LA HALLA

FIND YOUR PLACE AT SWEDISH EXHIBITION CENTER

Entry with a dog is in entrance 2 and entrance 5 (main entrance)