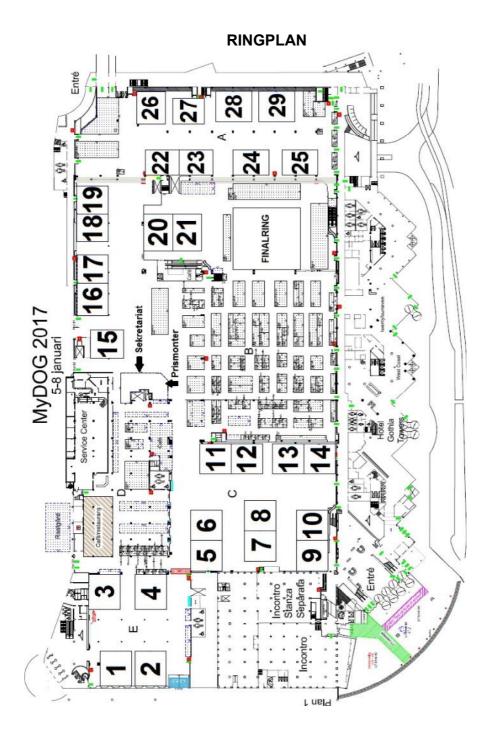

Vehicles higher than 2.10 cannot be parked in the Focus car park, but instead at Valhalla parking.

Information about changes on the judges and other activities are available at www.mydog.se You also can find information on www.b-u-s.se and www.vakk.se