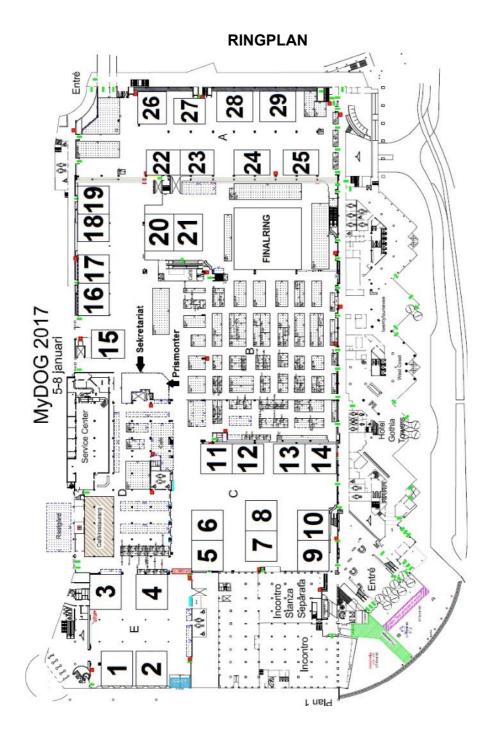

KING CHARLES SPANIEL          | 5  |
|                               |    |

## Ring 28 Starts at 09:00

### Edoff Anne Chatrine

79

## Ring 29 Starts at 09:00 Andersson Johnny SHETLAND SHEFPDOG

| SHETLAND SHEEPDOG | 55 |
|-------------------|----|
| BEARDED COLLIE    | 25 |
|                   | 80 |

| TOTAL ENTERED DOGS | 2057 |
|--------------------|------|
| Total at the show  | 4209 |

## **GOOD LUCK AT THE SHOW!**

80



## GRUPPDOMARE

Group 1: Paula Heikkinen Lehkonen Group 3: Michael Forte Group 9: Stanley Shen Group 10: Ann-Christin Johansson Juniorhandling: Svante Frisk Best puppy: Rui Oliveira Best veteran: Benny Blidh von Schedvin Best progeny group: Nils Molin Best breeders group: Hans Almgren BIS-junior: Nina Karlsdotter BEST IN SHOW Sunday: Liz-Beth Carlsson Liljequist